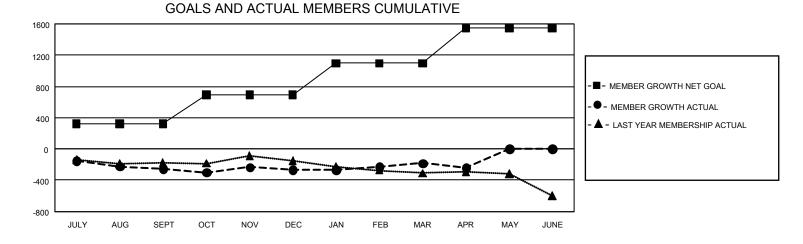

## GMT Constitutional Area 4, Group B

REPORT DOES NOT INCLUDE CLUBS IN UNDISTRICTED AREAS.

| Clubs                 |               |           |               | Members               |                          |                         |                                                    |
|-----------------------|---------------|-----------|---------------|-----------------------|--------------------------|-------------------------|----------------------------------------------------|
| RESULTS FOR 2022-2023 |               |           |               | RESULTS FOR 2022-2023 |                          |                         |                                                    |
| QUARTER               | NEW CLUB GOAL | NEW CLUBS | DROPPED CLUBS |                       | EMBER GROWTH NET<br>GOAL | MEMBER GROWTH<br>ACTUAL | DROPPED MEMBERS<br>ACTUAL (including<br>transfers) |
| JULY/AUG/SEPT         | 15            | 1         | 4             | JULY/AUG/SEPT         | г 322                    | 591                     | 784                                                |
| OCT/NOV/DEC           | 12            | 3         | 2             | OCT/NOV/DEC           | 368                      | 815                     | 743                                                |
| JAN/FEB/MAR           | 18            | 3         | 3             | JAN/FEB/MAR           | 407                      | 940                     | 800                                                |
| APR/MAY/JUNE          | 30            | 0         | 2             | APR/MAY/JUNE          | 449                      | 344                     | 352                                                |