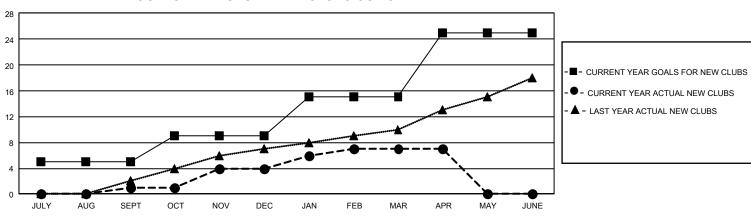

## GMT Constitutional Area 4, Group B

REPORT DOES NOT INCLUDE CLUBS IN UNDISTRICTED AREAS.

| Clubs                 |               |           |               | Members               |                          |                         |                                                    |
|-----------------------|---------------|-----------|---------------|-----------------------|--------------------------|-------------------------|----------------------------------------------------|
| RESULTS FOR 2022-2023 |               |           |               | RESULTS FOR 2022-2023 |                          |                         |                                                    |
| QUARTER               | NEW CLUB GOAL | NEW CLUBS | DROPPED CLUBS |                       | EMBER GROWTH NET<br>GOAL | MEMBER GROWTH<br>ACTUAL | DROPPED MEMBERS<br>ACTUAL (including<br>transfers) |
| JULY/AUG/SEPT         | 15            | 1         | 4             | JULY/AUG/SEPT         | г 322                    | 591                     | 784                                                |
| OCT/NOV/DEC           | 12            | 3         | 2             | OCT/NOV/DEC           | 368                      | 815                     | 743                                                |
| JAN/FEB/MAR           | 18            | 3         | 3             | JAN/FEB/MAR           | 407                      | 940                     | 800                                                |
| APR/MAY/JUNE          | 30            | 0         | 2             | APR/MAY/JUNE          | 449                      | 344                     | 352                                                |